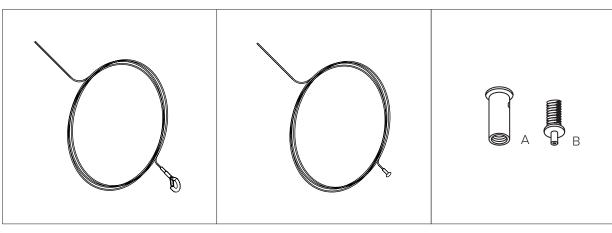

#### MATERIAL PROVIDED

Isolspace Skin C2 / C3 / C4 / C6 / CMAXI

Cable with carabiner end\*

Cable with button end

Ceiling mount

#### ADDITIONAL TOOLS REQUIRED\*\*

\*All button-end cables are available on request.

\*\*The tools pictured here are not provided, but considered necessary equipment for proper application.