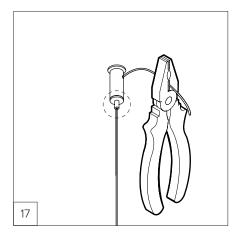

Now thread the button-end cable through the center hole of the panel. Repeat this step for each central hole. Insert the button-end cables first into element B and then into element A (previously fixed to the ceiling) as shown in the illustration, keeping a minimum of 10 cm of excess. Screw element B into element A.