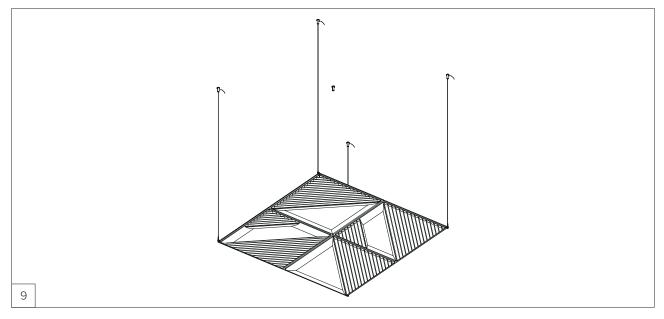

# $\wedge$

Before you begin, familiarize yourself with the operation of elements A and B of the ceiling mount.

2

Trace all the hanging points (both perimeter and central) on the ceiling with a pencil using the holes in the panel as a template. Alternatively, measure the spacing between the holes and record the distance to the ceiling.

Pierce the ceiling with a drill at the pencil dots.

3 Insert the dowel into the ceiling and screw in element A.

Repeat this step for all holes.

STEPS FOR INSTALLING CABLES WITH CARABINER END: Insert the end of the cable into element B, aligned with the perimeter ceiling mounts.