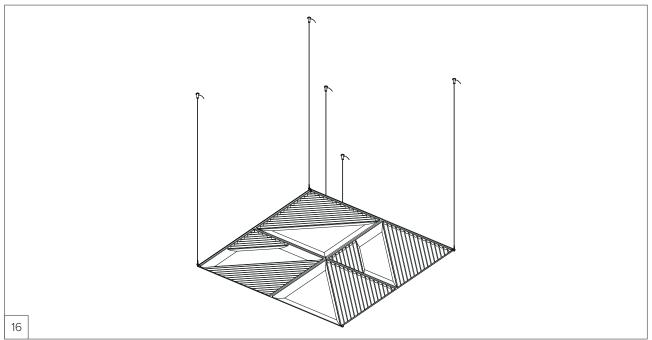

### isolspaceskin

Lift the panel and connect it to the cables, hooking each carabiner to the corresponding hole on the perimeter of the panel.

Panel positioned in the perimeter hangings with a carabiner end.

Correct position. The C4 size is shown in the example. The procedure is the same for each Isolspace Skin Ceiling size.

Once correctly positioned, cut off the cable excess, leaving a minimum clearance of 5 cm.