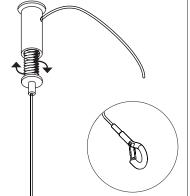

# $\wedge$

Before you begin, familiarize yourself with the operation of elements A and B of the ceiling mount.

2

Trace all the hanging points (both perimeter and central) on the ceiling with a pencil using the holes in the panel as a template. Alternatively, measure the spacing between the holes and record the distance to the ceiling.

Pierce the ceiling with a drill at the pencil dots.

3 Insert the dowel into the ceiling and screw in element A.

Repeat this step for all holes.

STEPS FOR INSTALLING CABLES WITH CARABINER END: Insert the end of the cable into element B, aligned with the perimeter ceiling mounts.

Screw element B into element A and roughly adjust to the desired cable length.

Then insert the end of the cable

into element A as shown in the

cm of excess.

illustration, keeping a minimum of 10

Repeat this step for all hanging points located around the perimeter of the panel, adjusting the cable to an approximate length.