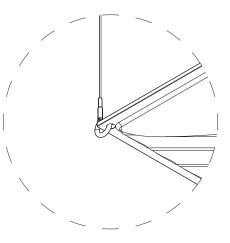

Now thread the button-end cable through the center hole of the panel. Repeat this step for each central hole. Insert the button-end cables first into element B and then into element A (previously fixed to the ceiling) as shown in the illustration, keeping a minimum of 10 cm of excess. Screw element B into element A.

**ADJUSTMENT:** Pull the excess cables of element A to lift.

ADJUSTMENT: Squeeze the nozzle of element B and pull the cable if you want to lower the panel, ensuring that you do not pull the cable out of element B. Using a spirit level, adjust the length of the cables to bring the panel to the desired position.