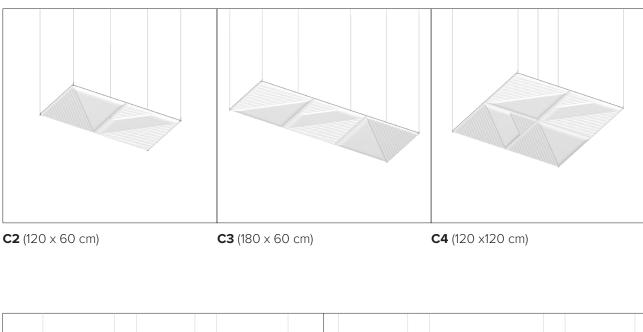

# **1. CEILING PRODUCTS**

Ceiling products are attached by hanging them in 'island' mode, parallel or at an angle to the ceiling, with special cables. The length of the cables can be adjusted to suit the height of the room and the aesthetic effect you want to create. Available in different sizes, from the smallest C2 version to the largest CMAXI version.

The hanging kit is included in the package.

**C6** (180 x 120 cm)

**CMAXI** (240 x 120 cm)