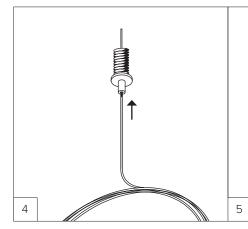

Now thread the button-end cable through the center hole of the panel. Repeat this step for each central hole. Insert the button-end cables first into element B and then into element A (previously fixed to the ceiling) as shown in the illustration, keeping a minimum of 10 cm of excess. Screw element B into element A.

**ADJUSTMENT:** Pull the excess cables of element A to lift.

ADJUSTMENT: Squeeze the nozzle of element B and pull the cable if you want to lower the panel, ensuring that you do not pull the cable out of element B. Using a spirit level, adjust the length of the cables to bring the panel to the desired position.