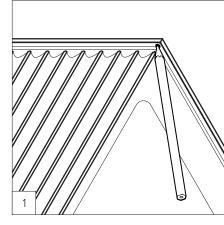

# $\wedge$

Before you begin, familiarize yourself with the operation of elements A and B of the ceiling mount.

2

Trace all the hanging points (both perimeter and central) on the ceiling with a pencil using the holes in the panel as a template. Alternatively, measure the spacing between the holes and record the distance to the ceiling.

Pierce the ceiling with a drill at the pencil dots.

3 Insert the dowel into the ceiling and screw in element A.

Repeat this step for all holes.

STEPS FOR INSTALLING CABLES WITH CARABINER END: Insert the end of the cable into element B, aligned with the perimeter ceiling mounts.