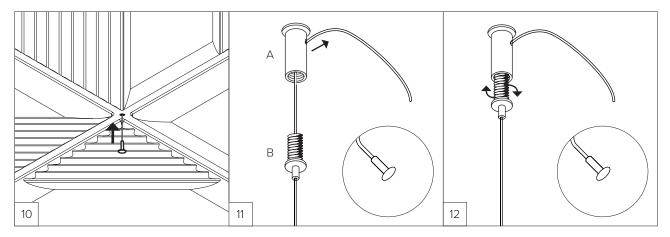

# $\wedge$

Before you begin, familiarize yourself with the operation of elements A and B of the ceiling mount.

2

Trace all the hanging points (both perimeter and central) on the ceiling with a pencil using the holes in the panel as a template. Alternatively, measure the spacing between the holes and record the distance to the ceiling.

Pierce the ceiling with a drill at the pencil dots.

3 Insert the dowel into the ceiling and screw in element A.

Repeat this step for all holes.

STEPS FOR INSTALLING CABLES WITH CARABINER END: Insert the end of the cable into element B, aligned with the perimeter ceiling mounts.

Screw element B into element A and roughly adjust to the desired cable length.

Then insert the end of the cable

into element A as shown in the

cm of excess.

illustration, keeping a minimum of 10

Repeat this step for all hanging points located around the perimeter of the panel, adjusting the cable to an approximate length.

Now thread the button-end cable through the center hole of the panel. Repeat this step for each central hole. Insert the button-end cables first into element B and then into element A (previously fixed to the ceiling) as shown in the illustration, keeping a minimum of 10 cm of excess. Screw element B into element A.

**ADJUSTMENT:** Pull the excess cables of element A to lift.

ADJUSTMENT: Squeeze the nozzle of element B and pull the cable if you want to lower the panel, ensuring that you do not pull the cable out of element B. Using a spirit level, adjust the length of the cables to bring the panel to the desired position.