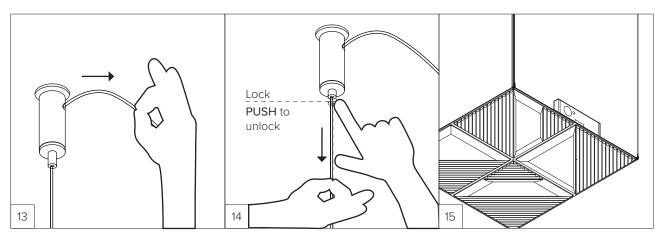

Now thread the button-end cable through the center hole of the panel. Repeat this step for each central hole. Insert the button-end cables first into element B and then into element A (previously fixed to the ceiling) as shown in the illustration, keeping a minimum of 10 cm of excess. Screw element B into element A.

**ADJUSTMENT:** Pull the excess cables of element A to lift.

ADJUSTMENT: Squeeze the nozzle of element B and pull the cable if you want to lower the panel, ensuring that you do not pull the cable out of element B. Using a spirit level, adjust the length of the cables to bring the panel to the desired position.

Correct position. The C4 size is shown in the example. The procedure is the same for each Isolspace Skin Ceiling size.

Once correctly positioned, cut off the cable excess, leaving a minimum clearance of 5 cm.