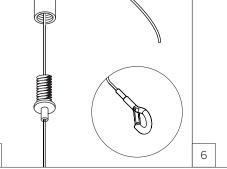

Now thread the button-end cable through the center hole of the panel. Repeat this step for each central hole. Insert the button-end cables first into element B and then into element A (previously fixed to the ceiling) as shown in the illustration, keeping a minimum of 10 cm of excess. Screw element B into element A.

**ADJUSTMENT:** Pull the excess cables of element A to lift.

ADJUSTMENT: Squeeze the nozzle of element B and pull the cable if you want to lower the panel, ensuring that you do not pull the cable out of element B. Using a spirit level, adjust the length of the cables to bring the panel to the desired position.