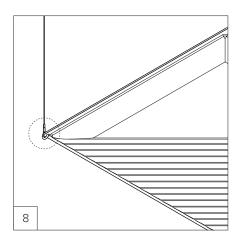

Now thread the button-end cable through the center hole of the panel. Repeat this step for each central hole. Insert the button-end cables first into element B and then into element A (previously fixed to the ceiling) as shown in the illustration, keeping a minimum of 10 cm of excess. Screw element B into element A.

**ADJUSTMENT:** Pull the excess cables of element A to lift.

ADJUSTMENT: Squeeze the nozzle of element B and pull the cable if you want to lower the panel, ensuring that you do not pull the cable out of element B. Using a spirit level, adjust the length of the cables to bring the panel to the desired position.

Correct position. The C4 size is shown in the example. The procedure is the same for each Isolspace Skin Ceiling size.

Once correctly positioned, cut off the cable excess, leaving a minimum clearance of 5 cm.