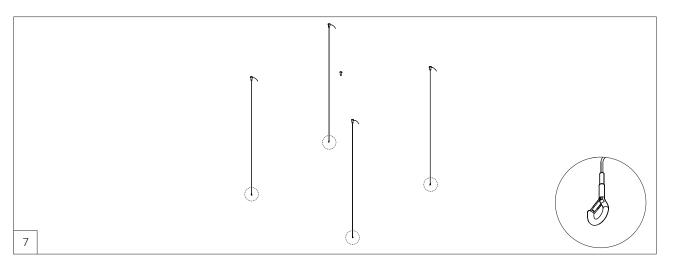

# $\wedge$

Before you begin, familiarize yourself with the operation of elements A and B of the ceiling mount.

2

Trace all the hanging points (both perimeter and central) on the ceiling with a pencil using the holes in the panel as a template. Alternatively, measure the spacing between the holes and record the distance to the ceiling.

Pierce the ceiling with a drill at the pencil dots.

3 Insert the dowel into the ceiling and screw in element A.

Repeat this step for all holes.

STEPS FOR INSTALLING CABLES WITH CARABINER END: Insert the end of the cable into element B, aligned with the perimeter ceiling mounts.

Screw element B into element A and roughly adjust to the desired cable length.

Then insert the end of the cable

into element A as shown in the

cm of excess.

illustration, keeping a minimum of 10

Repeat this step for all hanging points located around the perimeter of the panel, adjusting the cable to an approximate length.

### isolspaceskin

Lift the panel and connect it to the cables, hooking each carabiner to the corresponding hole on the perimeter of the panel.

Panel positioned in the perimeter hangings with a carabiner end.